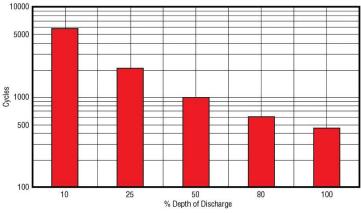

| Self-sealing                  |
| Electrolyte                                                 | Sulfuric acid thixotropic gel |
| Terminal                                                    | Т(Т975)                       |
|                                                             |                               |

Rated non-spillable by ICAO, IATA and DOT Made in the U.S.A. by East Penn Manufacturing Co, Inc. Distributed by:

## Valve-Regulated, Gelled-Electrolyte Battery



## DIMENSIONS

| Inches (mm) |                                      |
|-------------|--------------------------------------|
| Length      | 20.44 (519 mm)                       |
| Width       | 10.97 (279 mm)                       |
| Height      | 11.25 (286 mm)<br>including terminal |





**MK Battery** 1631 South Sinclair Street • Anaheim, California 92806 Toll Free: 800-372-9253 • Fax: 714-937-0818 • E-mail: sales@mkbattery.com