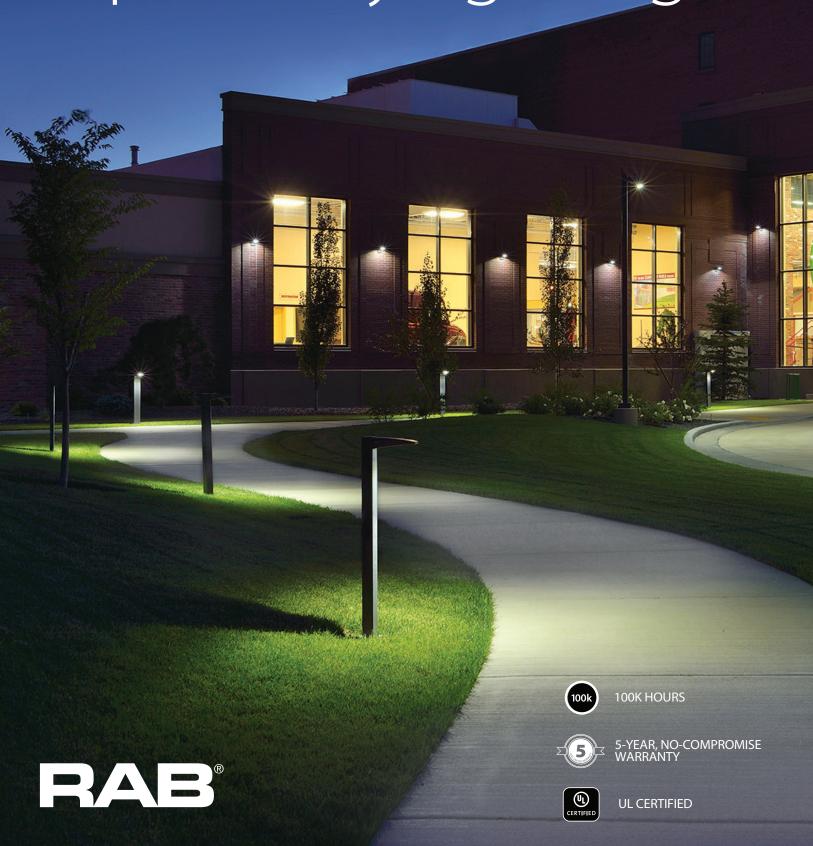

5W models are offered in square and round formats and can be ordered as either 1-sided or 2-sided.



BLEDs are built to last, with a durable, die-cast aluminum housing and anchor bolts for stable mounting.



10W & 13W models can also be ordered as 1-sided or 2-sided.



Their low-profile design makes BLED bollards ADA Compliant.

## Mounting Options





## Ordering Matrix







| Shape |        |
|-------|--------|
|       |        |
|       |        |
| Blank | Square |





| Color | lemp. |
|-------|-------|
|       |       |
|       |       |
|       |       |
| Blank | 5000k |
| N     | 4000k |

| Fir        | nish            |
|------------|-----------------|
|            |                 |
|            |                 |
| Blank<br>W | Bronze<br>White |





26W

2x13

| C