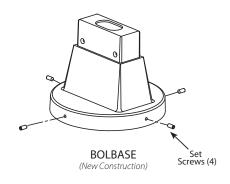

5W models are offered in square and round formats and can be ordered as either 1-sided or 2-sided.



BLEDs are built to last, with a durable, die-cast aluminum housing and anchor bolts for stable mounting.



10W & 13W models can also be ordered as 1-sided or 2-sided.



Their low-profile design makes BLED bollards ADA Compliant.

## Mounting Options





## Ordering Matrix







| Shape |        |
|-------|--------|
|       |        |
|       |        |
| Blank | Square |





| Color | lemp. |
|-------|-------|
|       |       |
|       |       |
|       |       |
| Blank | 5000k |
| N     | 4000k |

| Fir        | nish            |
|------------|-----------------|
|            |                 |
|            |                 |
| Blank<br>W | Bronze<br>White |





26W

2x13

| Color | Temp. |
|-------|-------|
|       |       |
| Blank | 5000K |
| N     | 4000K |
| Υ     | 3000K |

| Fir        | nish            |
|------------|-----------------|
|            |                 |
| Blank<br>W | Bronze<br>White |

|     | Photocell      |
|-----|----------------|
|     |                |
|     |                |
| /PC | 120V Photoce