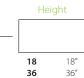

10W & 13W models can also be ordered as 1-sided or 2-sided.

Their low-profile design makes BLED bollards ADA Compliant.