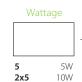

5W models are offered in square and round formats and can be ordered as either 1-sided or 2-sided.

BLEDs are built to last, with a durable, die-cast aluminum housing and anchor bolts for stable mounting.

10W & 13W models can also be ordered as 1-sided or 2-sided.

Their low-profile design makes BLED bollards ADA Compliant.

| Fir        | nish            |
|------------|-----------------|
|            |                 |
|            |                 |
| Blank<br>W | Bronze<br>White |

26W

2x13

| Color | Temp. |
|-------|-------|
|       |       |
| Blank | 5000K |
| N     | 4000K |
| Υ     | 3000K |