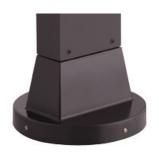

5W models are offered in square and round formats and can be ordered as either 1-sided or 2-sided.



BLEDs are built to last, with a durable, die-cast aluminum housing and anchor bolts for stable mounting.



10W & 13W models can also be ordered as 1-sided or 2-sided.



Their low-profile design makes BLED bollards ADA Compliant.

## Mounting Options





## Ordering Matrix







| Shape |        |
|-------|--------|
|       |        |
|       |        |
| Blank | Square |





| Color | lemp. |
|-------|-------|
|       |       |
|       |       |
|       |       |
| Blank | 5000k |
| N     | 4000k |

| Fir        | nish            |
|------------|-----------------|
|            |                 |
|            |                 |
| Blank<br>W | Bronze<br>White |





26W

2x13

| Color | Temp. |
|-------|-------|
|       |       |
| Blank | 5000K |
| N     | 4000K |
| Υ     | 3000K |