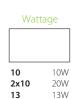

5W models are offered in square and round formats and can be ordered as either 1-sided or 2-sided.

BLEDs are built to last, with a durable, die-cast aluminum housing and anchor bolts for stable mounting.

10W & 13W models can also be ordered as 1-sided or 2-sided.

Their low-profile design makes BLED bollards ADA Compliant.

| Fir        | nish            |
|------------|-----------------|
|            |                 |
|            |                 |
| Blank<br>W | Bronze<br>White |

26W

2x13

| Color | Temp. |
|-------|-------|
|       |       |
| Blank | 5000K |
| N     | 4000K |
| Υ     | 3000K |