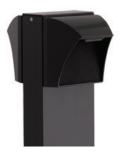

5W models are offered in square and round formats and can be ordered as either 1-sided or 2-sided.



BLEDs are built to last, with a durable, die-cast aluminum housing and anchor bolts for stable mounting.



10W & 13W models can also be ordered as 1-sided or 2-sided.



Their low-profile design makes BLED bollards ADA Compliant.

## Mounting Options





## Ordering Matrix







| Shape |        |
|-------|--------|
|       |        |
|       |        |
| Blank | Square |





| Color | lemp. |
|-------|-------|
|       |       |
|       |       |
|       |       |
| Blank | 5000k |
| N     | 4000k |

| Fir        | nish            |
|------------|-----------------|
|            |                 |
|            |                 |
| Blank<br>W | Bronze<br>White |





26W

2x13

| Col