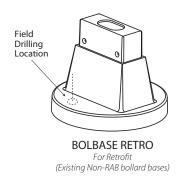

5W models are offered in square and round formats and can be ordered as either 1-sided or 2-sided.



BLEDs are built to last, with a durable, die-cast aluminum housing and anchor bolts for stable mounting.



10W & 13W models can also be ordered as 1-sided or 2-sided.



Their low-profile design makes BLED bollards ADA Compliant.

## Mounting Options





## Ordering Matrix







| Shape |        |
|-------|--------|
|       |        |
|       |        |
| Blank | Square |





| Color | lemp. |
|-------|-------|
|       |       |
|       |       |
|       |       |
| Blank | 5000k |
| N     | 4000k |

| Fir        | nish            |
|------------|-----------------|
|            |                 |
|            |                 |
| Blank<br>W | Bronze<br>White |





26W

2x13

| Color | Temp. |
|-------|-------|
|       |       |
| Blank | 5000K |
| N     | 4000K |
| Υ     | 3000K |

| Fir        | nish            |
|------------|-----------------|
|            |                 |
| Blank<br>W | Bronze<br>White |

|     | Photocell      |
|-----|----------------|
|     |                |
|     |                |
| /PC | 120V Photocell