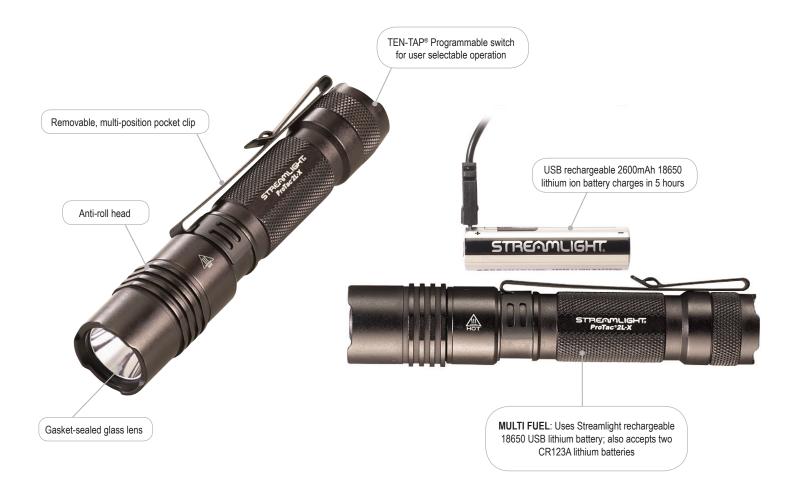

## PROTAC® 2L-X USB PROTAC® 2L-X

MULTI-FUEL, HIGH PERFORMANCE TACTICAL LIGHT

The 500 lumen ProTac 2L-X is an EDC light that is available two ways: The ProTac 2L-X USB is a complete rechargeable system that includes our new 18650 USB battery with an integrated USB charge port. The ProTac 2L-X includes two CR123A lithium batteries.

Both feature MULTI-FUEL innovation that allows them to accept Streamlight's 18650 USB battery or CR123A lithium batteries, ensuring you'll always have a beam when you need it.

TEN-TAP® Programming: Choice of three operating modes: 1.) high/strobe/low; 2.) high only; 3.) low/high