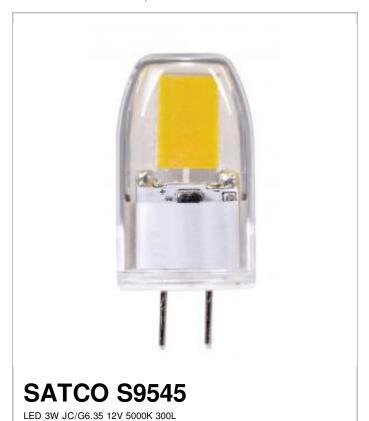

| Status                  | Active        |
|-------------------------|---------------|
| Substitute              | S12317        |
| Watts                   | 3W            |
| Incandescent Equivalent | 25W           |
| HID Equivalent          | 35W           |
| Volts                   | 12V           |
| Shape                   | T4            |
| Base                    | Bi Pin G6.35  |
| ANSI Base               | G6.35         |
| Finish                  | Clear         |
| CCT (Kelvin)            | 5000K         |
| Temperature             | Natural Light |
| CRI                     | 80            |
| Lumens                  | 300L          |
| Beam Spread             | 360           |
| Dimmable                | Yes-Dimmable  |
| Hours Rated             | 25000         |
| Lamp Type               | Miniature     |
| Technology              | LED           |